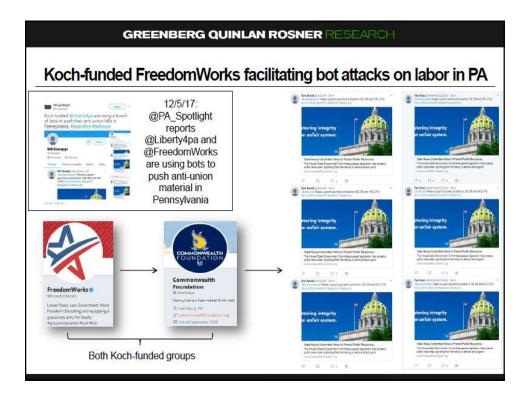

1/22/2018













## Trump For President 2016

- They claimed to have "three major voter suppression operations under way" at the end of the campaign aimed at idealistic white liberals, young women, and African Americans.It's impossible to measure how effective this was since most of the efforts were via Facebook "dark posts" nonpublic paid posts shown only to the Facebook users that Trump chose.
- And finally, the other thing to keep in mind for 2018 is Trump's not-so-secret database, which is called Project Alamo and supposed contains information on 220 million people in the United States, and approximately 4,000 to 5,000 individual data points about the online and offline life of each person.







































| <b>Eval</b><br>Socia |             |        |           |                |                              |                       | 1      | EXAMPLE A CONTRACT OF A CONTRACT ON CONTRACT ON CONTRACT OF A CONTRACT O |                                                                                                                         |
|----------------------|-------------|--------|-----------|----------------|------------------------------|-----------------------|--------|------------------------------------------------------------------------------------------------------------------------------------------------------------------------------------------------------------------------------------------------------------------------------------------------------------------