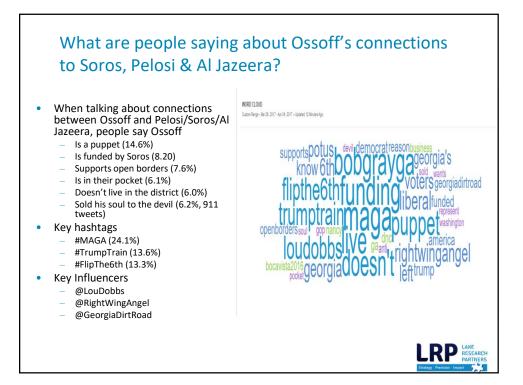

1/22/2018













## Trump For President 2016

- They claimed to have "three major voter suppression operations under way" at the end of the campaign aimed at idealistic white liberals, young women, and African Americans.It's impossible to measure how effective this was since most of the efforts were via Facebook "dark posts" nonpublic paid posts shown only to the Facebook users that Trump chose.
- And finally, the other thing to keep in mind for 2018 is Trump's not-so-secret database, which is called Project Alamo and supposed contains information on 220 million people in the United States, and approximately 4,000 to 5,000 individual data points about the online and offline life of each person.







































| <b>Eval</b><br>Socia |             |        |           |                |                              |                       | 1      | EXAMPLE A CONTRACT OF A CONTRACT ON CONTRACT ON CONTRACT OF A CONTRACT O |                                                                                                                         |
|----------------------|-------------|--------|-----------|----------------|------------------------------|-----------------------|--------|------------------------------------------------------------------------------------------------------------------------------------------------------------------------------------------------------------------------------------------------------------------------------------------------------