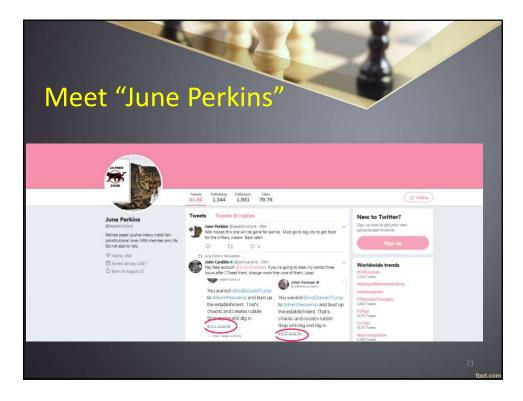

1/22/2018













## Trump For President 2016

- They claimed to have "three major voter suppression operations under way" at the end of the campaign aimed at idealistic white liberals, young women, and African Americans.It's impossible to measure how effective this was since most of the efforts were via Facebook "dark posts" nonpublic paid posts shown only to the Facebook users that Trump chose.
- And finally, the other thing to keep in mind for 2018 is Trump's not-so-secret database, which is called Project Alamo and supposed contains information on 220 million people in the United States, and approximately 4,000 to 5,000 individual data points about the online and offline life of each person.







































| <b>Eval</b><br>Socia |             |        |           |                |                              |                       | 1      | EXAMPLE A CONTRACT OF A CONTRACT ON CONTRACT ON CONTRACT OF A CONTRACT O |                                                                                                                         |
|----------------------|-------------|--------|-----------|----------------|------------------------------|-----------------------|--------|----------------------------------------------------------------------------------------------------------------------------------------------------------------------------------------------------------------------------------------------------------------------------------------------------------