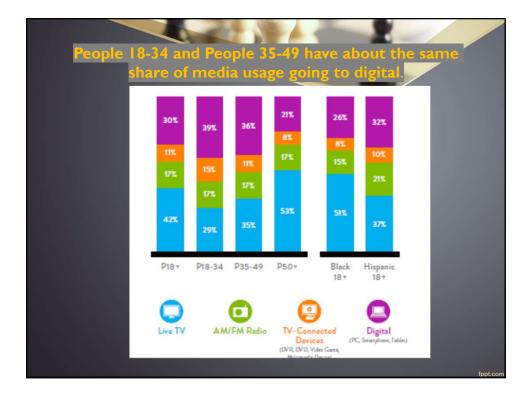

1/22/2018













## Trump For President 2016

- They claimed to have "three major voter suppression operations under way" at the end of the campaign aimed at idealistic white liberals, young women, and African Americans.It's impossible to measure how effective this was since most of the efforts were via Facebook "dark posts" nonpublic paid posts shown only to the Facebook users that Trump chose.
- And finally, the other thing to keep in mind for 2018 is Trump's not-so-secret database, which is called Project Alamo and supposed contains information on 220 million people in the United States, and approximately 4,000 to 5,000 individual data points about the online and offline life of each person.







































| <b>Eval</b><br>Socia |             |        |