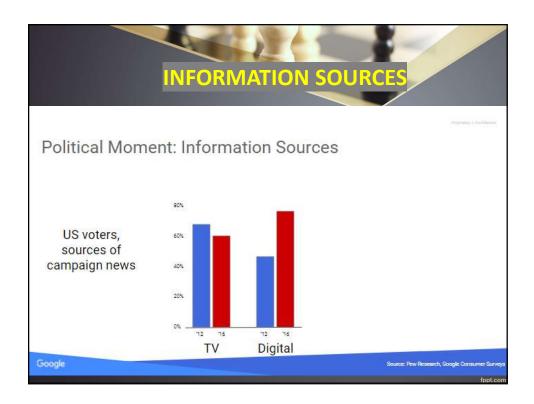

1/22/2018













## Trump For President 2016

- They claimed to have "three major voter suppression operations under way" at the end of the campaign aimed at idealistic white liberals, young women, and African Americans.It's impossible to measure how effective this was since most of the efforts were via Facebook "dark posts" nonpublic paid posts shown only to the Facebook users that Trump chose.
- And finally, the other thing to keep in mind for 2018 is Trump's not-so-secret database, which is called Project Alamo and supposed contains information on 220 million people in the United States, and approximately 4,000 to 5,000 individual data points about the online and offline life of each person.







































| <b>Eval</b><br>Socia |             |