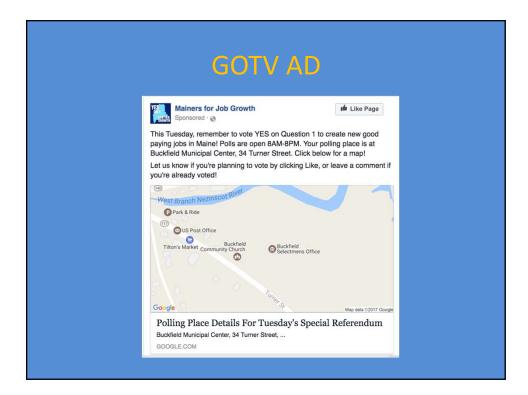

1/22/2018













## Trump For President 2016

- They claimed to have "three major voter suppression operations under way" at the end of the campaign aimed at idealistic white liberals, young women, and African Americans.It's impossible to measure how effective this was since most of the efforts were via Facebook "dark posts" nonpublic paid posts shown only to the Facebook users that Trump chose.
- And finally, the other thing to keep in mind for 2018 is Trump's not-so-secret database, which is called Project Alamo and supposed contains information on 220 million people in the United States, and approximately 4,000 to 5,000 individual data points about the online and offline life of each person.







































| <b>Eval</b><br>Socia |             |        |           |                |                              |                       | 1      | EXAMPLE A CONTRACT OF A CONTRACT ON CONTRACT ON CONTRACT OF A CONTRACT O |                                                                                                                         |
|----------------------|-------------|--------|-----------|----------------|------------------------------|-----------------------|--------|--------------------------------------------------------------------------------------------------------------------------------------------------------------------------------------------------------------------------------------------------------------------------------------------------------------------------------