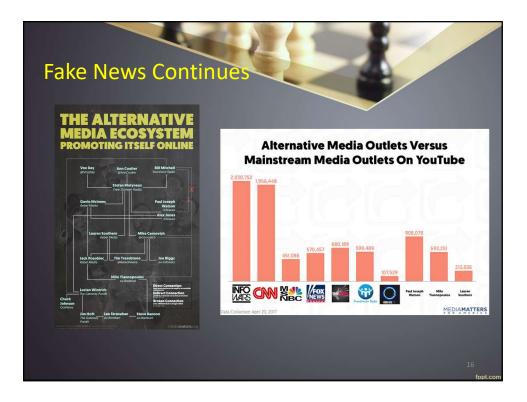

1/22/2018













## Trump For President 2016

- They claimed to have "three major voter suppression operations under way" at the end of the campaign aimed at idealistic white liberals, young women, and African Americans.It's impossible to measure how effective this was since most of the efforts were via Facebook "dark posts" nonpublic paid posts shown only to the Facebook users that Trump chose.
- And finally, the other thing to keep in mind for 2018 is Trump's not-so-secret database, which is called Project Alamo and supposed contains information on 220 million people in the United States, and approximately 4,000 to 5,000 individual data points about the online and offline life of each person.







































| <b>Eval</b><br>Socia |             |        |           |                |                              |                       | 1      | EXAMPLE A CONTRACT OF A CONTRACT ON CONTRACT ON CONTRACT OF A CONTRACT O |                                                                                                                         |
|----------------------|-------------|--------|-----------|----------------|------------------------------|-----------------------|--------|------------------------------------------------------------------------------------------------------------------------------------------------------------------------------------------------------------------------------------------------------------------------------------------------