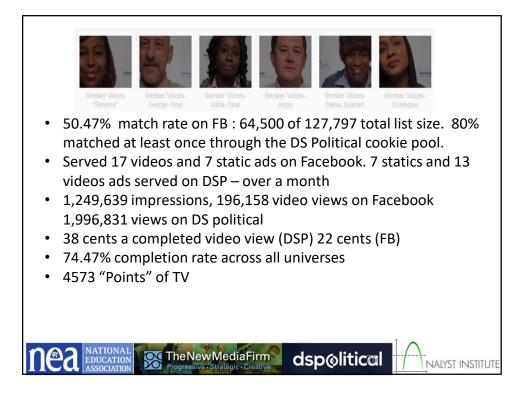

1/22/2018













## Trump For President 2016

- They claimed to have "three major voter suppression operations under way" at the end of the campaign aimed at idealistic white liberals, young women, and African Americans.It's impossible to measure how effective this was since most of the efforts were via Facebook "dark posts" nonpublic paid posts shown only to the Facebook users that Trump chose.
- And finally, the other thing to keep in mind for 2018 is Trump's not-so-secret database, which is called Project Alamo and supposed contains information on 220 million people in the United States, and approximately 4,000 to 5,000 individual data points about the online and offline life of each person.







































| <b>Eval</b><br>Socia |             |        |           |                |                              |                       | 1      | EXAMPLE A CONTRACT OF A CONTRACT ON CONTRACT ON CONTRACT OF A CONTRACT O |                                                                                                                         |
|----------------------|-------------|--------|-----------|----------------|------------------------------|-----------------------|--------|--------------------------------------------------------------------------------------------------------------------------------------------------------------------------------------------------------------------------------------------------------------------------------------------------------------------