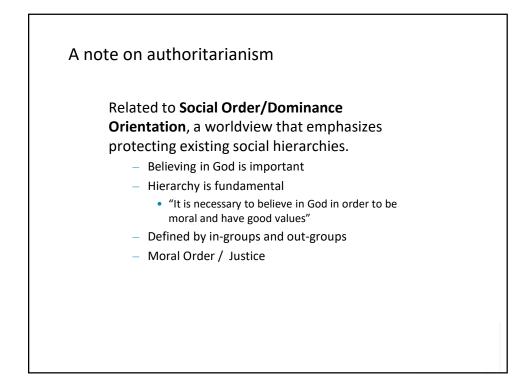

|         |
| Timothy  | 0.7%  | 1.4%       | 4.4%             | 1%                   | 1.2%               | 91.3%              |         |
|          | 3.4%  | 1.2%       | 3.4%             | 0.7%                 | 0.1%               | 91%                |         |
| Lynnea   | 1.2%  | 1.2%       | 6%               | 3.6%                 | 1.2%               | 87%                |         |
| Jane     | 5%    | 0.7%       | 3.6%             | 3.6%                 | 0.7%               | 86%                |         |
| Kathleen | 11.8% | 1.2%       | 4.1%             | 3%                   | 0.6%               | 79%                |         |
|          |       |            |                  | October 5th - Novemb |                    |                    |         |