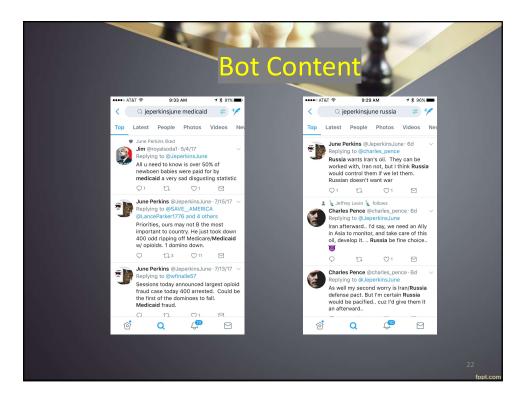

1/22/2018













## Trump For President 2016

- They claimed to have "three major voter suppression operations under way" at the end of the campaign aimed at idealistic white liberals, young women, and African Americans.It's impossible to measure how effective this was since most of the efforts were via Facebook "dark posts" nonpublic paid posts shown only to the Facebook users that Trump chose.
- And finally, the other thing to keep in mind for 2018 is Trump's not-so-secret database, which is called Project Alamo and supposed contains information on 220 million people in the United States, and approximately 4,000 to 5,000 individual data points about the online and offline life of each person.







































| <b>Eval</b><br>Socia |             |        |           |                |                              |                       | 1      | EXAMPLE A CONTRACT OF A CONTRACT ON CONTRACT ON CONTRACT OF A CONTRACT O |                                                                                                                         |
|----------------------|-------------|--------|-----------|----------------|------------------------------|-----------------------|--------|------------------------------------------------------------------------------------------------------------------------------------------------------------------------------------------------------------------------------------------------------------------------------------------------------------