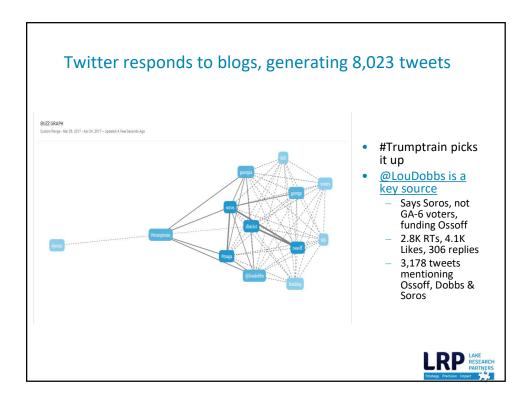

1/22/2018













## Trump For President 2016

- They claimed to have "three major voter suppression operations under way" at the end of the campaign aimed at idealistic white liberals, young women, and African Americans.It's impossible to measure how effective this was since most of the efforts were via Facebook "dark posts" nonpublic paid posts shown only to the Facebook users that Trump chose.
- And finally, the other thing to keep in mind for 2018 is Trump's not-so-secret database, which is called Project Alamo and supposed contains information on 220 million people in the United States, and approximately 4,000 to 5,000 individual data points about the online and offline life of each person.







































| <b>Eval</b><br>Socia |             |        |           |                |                              |                       | 1      | EXAMPLE A CONTRACT OF A CONTRACT ON CONTRACT ON CONTRACT OF A CONTRACT O |                                                                                                                         |
|----------------------|-------------|--------|-----------|----------------|------------------------------|-----------------------|--------|----------------------------------------------------------------------------------------------------------------------------------------------------------------------------------------------------------------------------------------------------------------------------------------------------