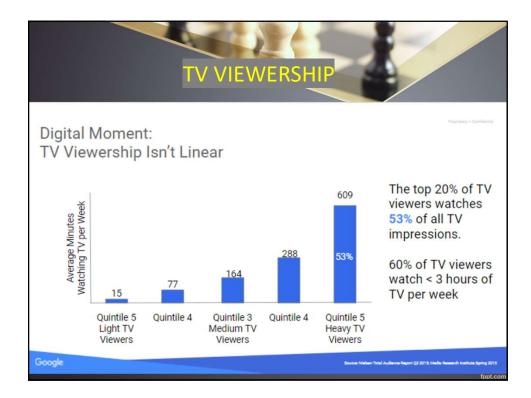

1/22/2018













## Trump For President 2016

- They claimed to have "three major voter suppression operations under way" at the end of the campaign aimed at idealistic white liberals, young women, and African Americans.It's impossible to measure how effective this was since most of the efforts were via Facebook "dark posts" nonpublic paid posts shown only to the Facebook users that Trump chose.
- And finally, the other thing to keep in mind for 2018 is Trump's not-so-secret database, which is called Project Alamo and supposed contains information on 220 million people in the United States, and approximately 4,000 to 5,000 individual data points about the online and offline life of each person.







































| <b>Eval</b><br>Socia |             |