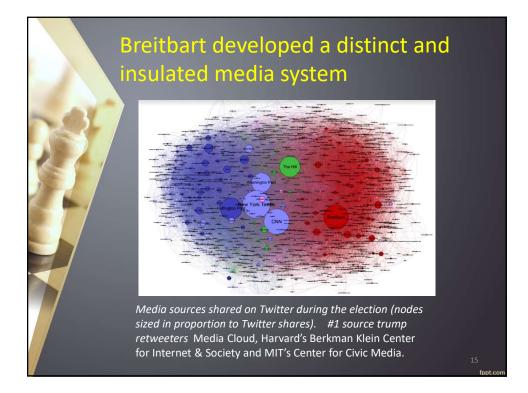

1/22/2018













## Trump For President 2016

- They claimed to have "three major voter suppression operations under way" at the end of the campaign aimed at idealistic white liberals, young women, and African Americans.It's impossible to measure how effective this was since most of the efforts were via Facebook "dark posts" nonpublic paid posts shown only to the Facebook users that Trump chose.
- And finally, the other thing to keep in mind for 2018 is Trump's not-so-secret database, which is called Project Alamo and supposed contains information on 220 million people in the United States, and approximately 4,000 to 5,000 individual data points about the online and offline life of each person.







































| <b>Eval</b><br>Socia |             |        |           |                |                              |                       | 1      | EXAMPLE A CONTRACT OF A CONTRACT ON CONTRACT ON CONTRACT OF A CONTRACT O |                                                                                                                         |
|----------------------|-------------|--------|-----------|----------------|------------------------------|-----------------------|--------|----------------------------------------------------------------------------------------------------------------------------------------------------------------------------------------------------------------------------------------------------------------------------------------------