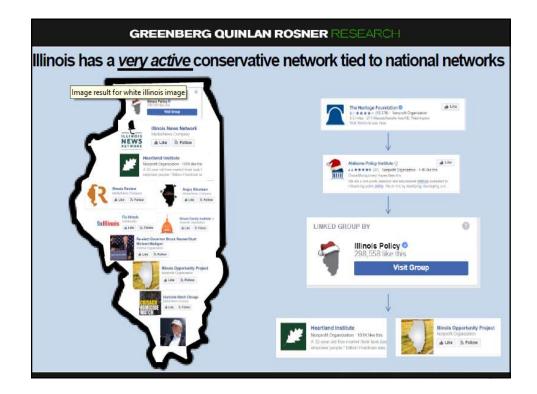

1/22/2018













## Trump For President 2016

- They claimed to have "three major voter suppression operations under way" at the end of the campaign aimed at idealistic white liberals, young women, and African Americans.It's impossible to measure how effective this was since most of the efforts were via Facebook "dark posts" nonpublic paid posts shown only to the Facebook users that Trump chose.
- And finally, the other thing to keep in mind for 2018 is Trump's not-so-secret database, which is called Project Alamo and supposed contains information on 220 million people in the United States, and approximately 4,000 to 5,000 individual data points about the online and offline life of each person.







































| <b>Eval</b><br>Socia |             |        |           |                |                              |                       | 1      | EXAMPLE A CONTRACT OF A CONTRACT ON CONTRACT ON CONTRACT OF A CONTRACT O |                                                                                                                         |
|----------------------|-------------|--------|-----------|----------------|------------------------------|-----------------------|--------|--------------------------------------------------------------------------------------------------------------------------------------------------------------------------------------------------------------------------------------------------------------------------------------------------------------