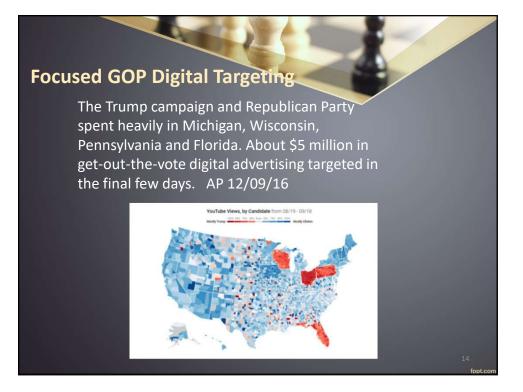

1/22/2018













## Trump For President 2016

- They claimed to have "three major voter suppression operations under way" at the end of the campaign aimed at idealistic white liberals, young women, and African Americans.It's impossible to measure how effective this was since most of the efforts were via Facebook "dark posts" nonpublic paid posts shown only to the Facebook users that Trump chose.
- And finally, the other thing to keep in mind for 2018 is Trump's not-so-secret database, which is called Project Alamo and supposed contains information on 220 million people in the United States, and approximately 4,000 to 5,000 individual data points about the online and offline life of each person.







































| <b>Eval</b><br>Socia |             |        |           |                |                              |                       | 1      | EXAMPLE A CONTRACT OF A CONTRACT ON CONTRACT ON CONTRACT OF A CONTRACT O |                                                                                                                         |
|----------------------|-------------|--------|-----------|----------------|------------------------------|-----------------------|--------|--------------------------------------------------------------------------------------------------------------------------------------------------------------------------------------------------------------------------------------------------------------------------------------------