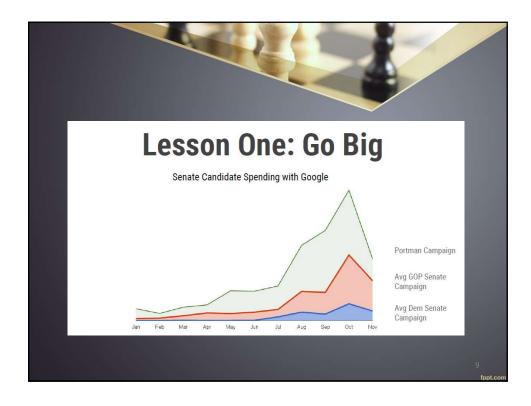

1/22/2018













## Trump For President 2016

- They claimed to have "three major voter suppression operations under way" at the end of the campaign aimed at idealistic white liberals, young women, and African Americans.It's impossible to measure how effective this was since most of the efforts were via Facebook "dark posts" nonpublic paid posts shown only to the Facebook users that Trump chose.
- And finally, the other thing to keep in mind for 2018 is Trump's not-so-secret database, which is called Project Alamo and supposed contains information on 220 million people in the United States, and approximately 4,000 to 5,000 individual data points about the online and offline life of each person.







































| <b>Eval</b><br>Socia |             |        |           |