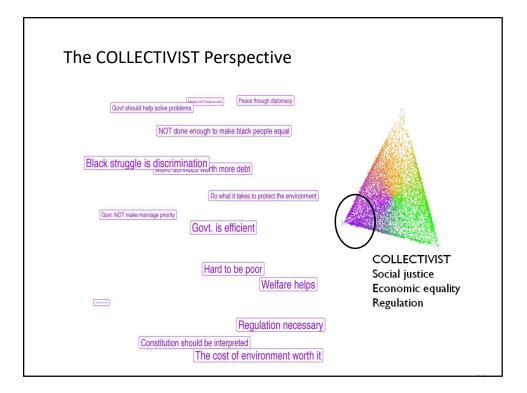

ke               |         |
| Timothy  | 0.7%  | 1.4%       | 4.4%             | 1%                   | 1.2%               | 91.3%              |         |
|          | 3.4%  | 1.2%       | 3.4%             | 0.7%                 | 0.1%               | 91%                |         |
| Lynnea   | 1.2%  | 1.2%       | 6%               | 3.6%                 | 1.2%               | 87%                |         |
| Jane     | 5%    | 0.7%       | 3.6%             | 3.6%                 | 0.7%               | 86%                |         |
| Kathleen | 11.8% | 1.2%       | 4.1%             | 3%                   | 0.6%               | 79%                |         |
|          |       |            |                  | October 5th - Novemb |                    |                    |         |