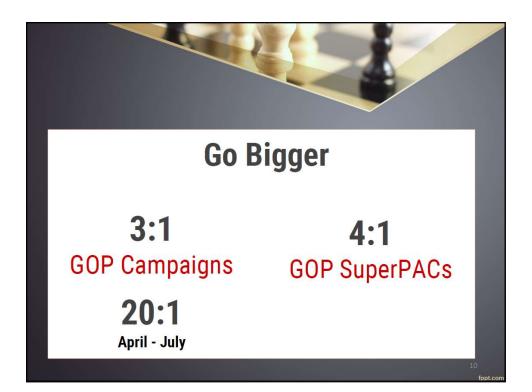

1/22/2018













## Trump For President 2016

- They claimed to have "three major voter suppression operations under way" at the end of the campaign aimed at idealistic white liberals, young women, and African Americans.It's impossible to measure how effective this was since most of the efforts were via Facebook "dark posts" nonpublic paid posts shown only to the Facebook users that Trump chose.
- And finally, the other thing to keep in mind for 2018 is Trump's not-so-secret database, which is called Project Alamo and supposed contains information on 220 million people in the United States, and approximately 4,000 to 5,000 individual data points about the online and offline life of each person.







































| <b>Eval</b><br>Socia |             |        |           |