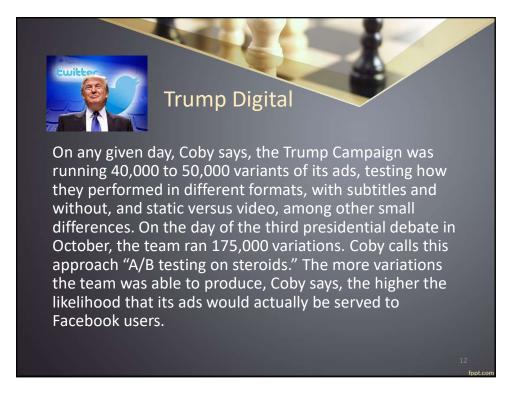

1/22/2018













## Trump For President 2016

- They claimed to have "three major voter suppression operations under way" at the end of the campaign aimed at idealistic white liberals, young women, and African Americans.It's impossible to measure how effective this was since most of the efforts were via Facebook "dark posts" nonpublic paid posts shown only to the Facebook users that Trump chose.
- And finally, the other thing to keep in mind for 2018 is Trump's not-so-secret database, which is called Project Alamo and supposed contains information on 220 million people in the United States, and approximately 4,000 to 5,000 individual data points about the online and offline life of each person.







































| <b>Eval</b><br>Socia |             |        |           |