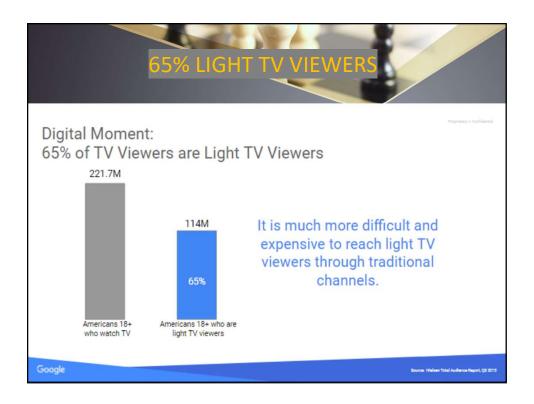

1/22/2018













## Trump For President 2016

- They claimed to have "three major voter suppression operations under way" at the end of the campaign aimed at idealistic white liberals, young women, and African Americans.It's impossible to measure how effective this was since most of the efforts were via Facebook "dark posts" nonpublic paid posts shown only to the Facebook users that Trump chose.
- And finally, the other thing to keep in mind for 2018 is Trump's not-so-secret database, which is called Project Alamo and supposed contains information on 220 million people in the United States, and approximately 4,000 to 5,000 individual data points about the online and offline life of each person.







































| <b>Eval</b><br>Socia |             |