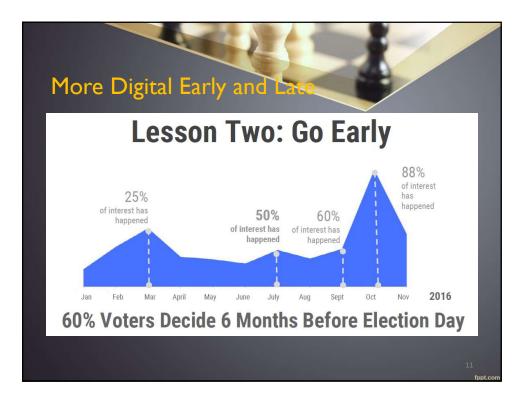

1/22/2018













## Trump For President 2016

- They claimed to have "three major voter suppression operations under way" at the end of the campaign aimed at idealistic white liberals, young women, and African Americans.It's impossible to measure how effective this was since most of the efforts were via Facebook "dark posts" nonpublic paid posts shown only to the Facebook users that Trump chose.
- And finally, the other thing to keep in mind for 2018 is Trump's not-so-secret database, which is called Project Alamo and supposed contains information on 220 million people in the United States, and approximately 4,000 to 5,000 individual data points about the online and offline life of each person.







































| <b>Eval</b><br>Socia |             |        |           |