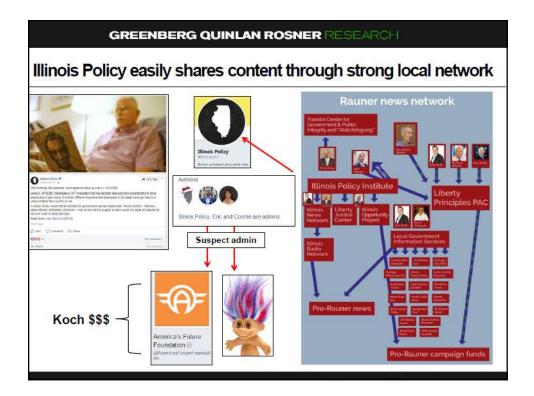

1/22/2018













## Trump For President 2016

- They claimed to have "three major voter suppression operations under way" at the end of the campaign aimed at idealistic white liberals, young women, and African Americans.It's impossible to measure how effective this was since most of the efforts were via Facebook "dark posts" nonpublic paid posts shown only to the Facebook users that Trump chose.
- And finally, the other thing to keep in mind for 2018 is Trump's not-so-secret database, which is called Project Alamo and supposed contains information on 220 million people in the United States, and approximately 4,000 to 5,000 individual data points about the online and offline life of each person.







































| <b>Eval</b><br>Socia |             |        |           |                |                              |                       | 1      | EXAMPLE A CONTRACT OF A CONTRACT ON CONTRACT ON CONTRACT OF A CONTRACT O |                                                                                                                         |
|----------------------|-------------|--------|-----------|----------------|------------------------------|-----------------------|--------|----------------------------------------------------------------------------------------------------------------------------------------------------------------------------------------------------------------------------------------------------------------------------------------------------------------