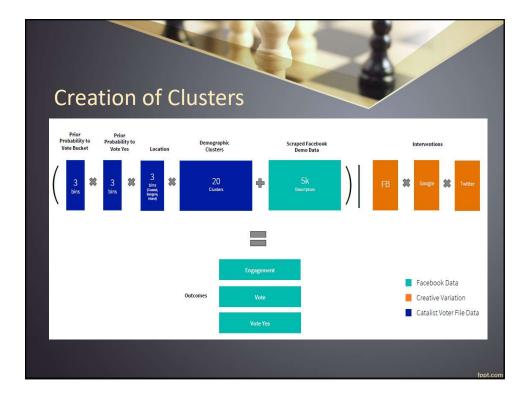

## Trump For President 2016

- They claimed to have "three major voter suppression operations under way" at the end of the campaign aimed at idealistic white liberals, young women, and African Americans.It's impossible to measure how effective this was since most of the efforts were via Facebook "dark posts" nonpublic paid posts shown only to the Facebook users that Trump chose.
- And finally, the other thing to keep in mind for 2018 is Trump's not-so-secret database, which is called Project Alamo and supposed contains information on 220 million people in the United States, and approximately 4,000 to 5,000 individual data points about the online and offline life of each person.