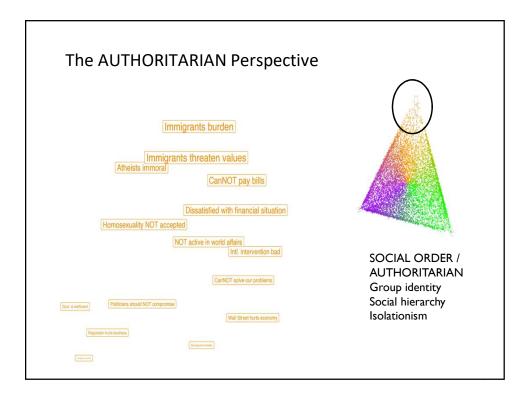

|         |
| Timothy  | 0.7%  | 1.4%       | 4.4%             | 1%                   | 1.2%               | 91.3%              |         |
|          | 3.4%  | 1.2%       | 3.4%             | 0.7%                 | 0.1%               | 91%                |         |
| Lynnea   | 1.2%  | 1.2%       | 6%               | 3.6%                 | 1.2%               | 87%                |         |
| Jane     | 5%    | 0.7%       | 3.6%             | 3.6%                 | 0.7%               | 86%                |         |
| Kathleen | 11.8% | 1.2%       | 4.1%             | 3%                   | 0.6%               | 79%                |         |
|          |       |            |                  | October 5th - Novemb |                    |                    |         |