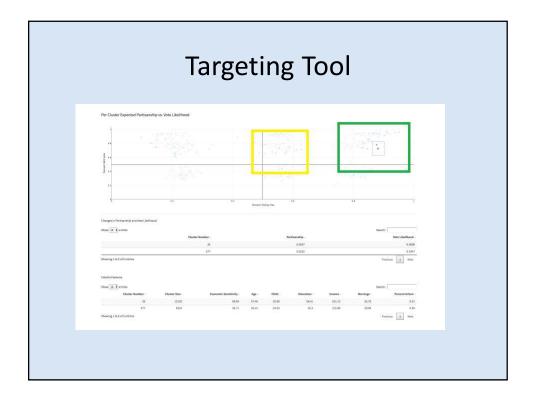

|         |
| Timothy  | 0.7%  | 1.4%       | 4.4%             | 1%                   | 1.2%               | 91.3%              |         |
|          | 3.4%  | 1.2%       | 3.4%             | 0.7%                 | 0.1%               | 91%                |         |
| Lynnea   | 1.2%  | 1.2%       | 6%               | 3.6%                 | 1.2%               | 87%                |         |
| Jane     | 5%    | 0.7%       | 3.6%             | 3.6%                 | 0.7%               | 86%                |         |
| Kathleen | 11.8% | 1.2%       | 4.1%             | 3%                   | 0.6%               | 79%                |         |
|          |       |            |                  | October 5th - Novemb |                    |                    |         |