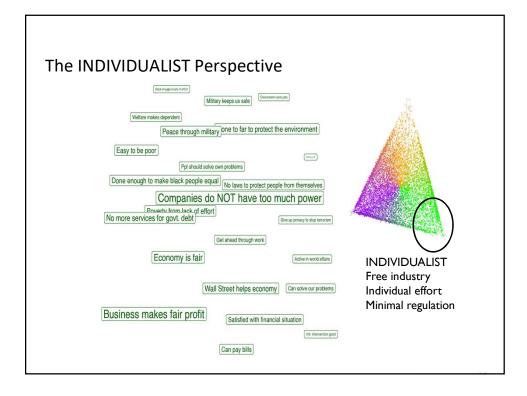

|         |
| Timothy  | 0.7%  | 1.4%       | 4.4%             | 1%                   | 1.2%               | 91.3%              |         |
|          | 3.4%  | 1.2%       | 3.4%             | 0.7%                 | 0.1%               | 91%                |         |
| Lynnea   | 1.2%  | 1.2%       | 6%               | 3.6%                 | 1.2%               | 87%                |         |
| Jane     | 5%    | 0.7%       | 3.6%             | 3.6%                 | 0.7%               | 86%                |         |
| Kathleen | 11.8% | 1.2%       | 4.1%             | 3%                   | 0.6%               | 79%                |         |
|          |       |            |                  | October 5th - Novemb |                    |                    |         |