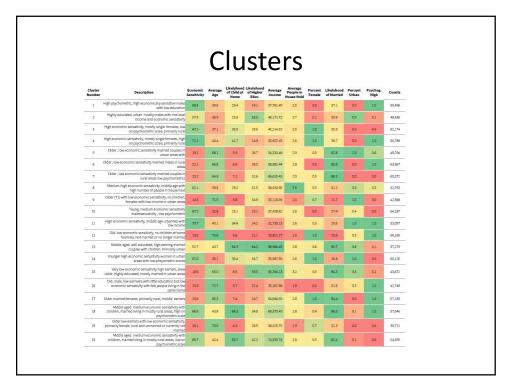

|         |
| Timothy  | 0.7%  | 1.4%       | 4.4%             | 1%                   | 1.2%               | 91.3%              |         |
|          | 3.4%  | 1.2%       | 3.4%             | 0.7%                 | 0.1%               | 91%                |         |
| Lynnea   | 1.2%  | 1.2%       | 6%               | 3.6%                 | 1.2%               | 87%                |         |
| Jane     | 5%    | 0.7%       | 3.6%             | 3.6%                 | 0.7%               | 86%                |         |
| Kathleen | 11.8% | 1.2%       | 4.1%             | 3%                   | 0.6%               | 79%                |         |
|          |       |            |                  | October 5th - Novemb |                    |                    |         |