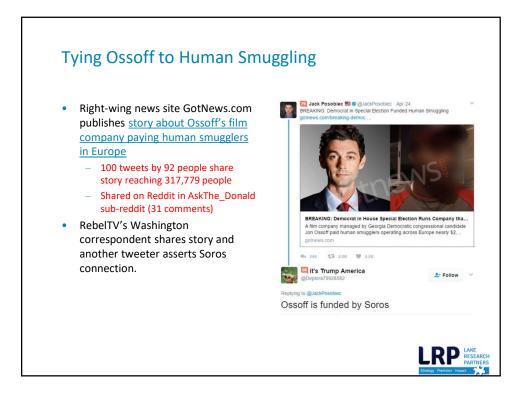

1/22/2018













## Trump For President 2016

- They claimed to have "three major voter suppression operations under way" at the end of the campaign aimed at idealistic white liberals, young women, and African Americans.It's impossible to measure how effective this was since most of the efforts were via Facebook "dark posts" nonpublic paid posts shown only to the Facebook users that Trump chose.
- And finally, the other thing to keep in mind for 2018 is Trump's not-so-secret database, which is called Project Alamo and supposed contains information on 220 million people in the United States, and approximately 4,000 to 5,000 individual data points about the online and offline life of each person.







































| <b>Eval</b><br>Socia |             |        |           |                |                              |                       | 1      | EXAMPLE A CONTRACT OF A CONTRACT ON CONTRACT ON CONTRACT OF A CONTRACT O |                                                                                                                         |
|----------------------|-------------|--------|-----------|----------------|------------------------------|-----------------------|--------|--------------------------------------------------------------------------------------------------------------------------------------------------------------------------------------------------------------------------------------------------------------------------------------------------