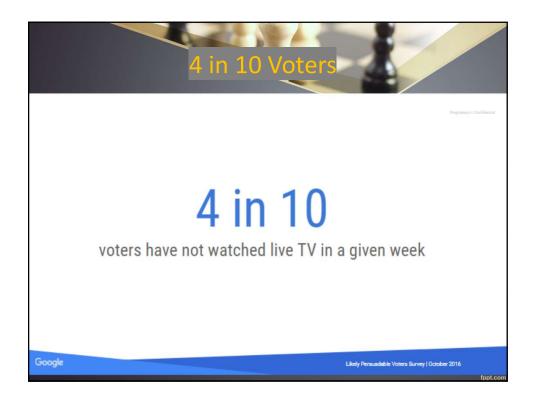

1/22/2018













## Trump For President 2016

- They claimed to have "three major voter suppression operations under way" at the end of the campaign aimed at idealistic white liberals, young women, and African Americans.It's impossible to measure how effective this was since most of the efforts were via Facebook "dark posts" nonpublic paid posts shown only to the Facebook users that Trump chose.
- And finally, the other thing to keep in mind for 2018 is Trump's not-so-secret database, which is called Project Alamo and supposed contains information on 220 million people in the United States, and approximately 4,000 to 5,000 individual data points about the online and offline life of each person.







































| <b>Eval</b><br>Socia |             |        |