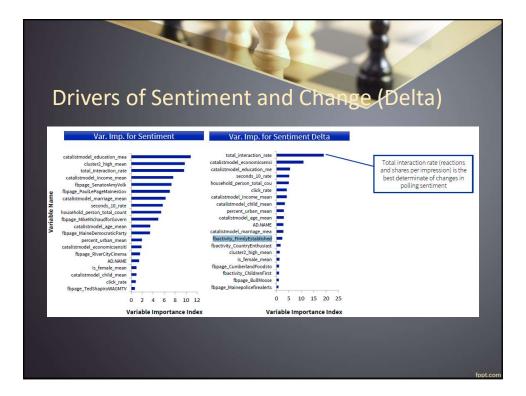

|         |
| Timothy  | 0.7%  | 1.4%       | 4.4%             | 1%                   | 1.2%               | 91.3%              |         |
|          | 3.4%  | 1.2%       | 3.4%             | 0.7%                 | 0.1%               | 91%                |         |
| Lynnea   | 1.2%  | 1.2%       | 6%               | 3.6%                 | 1.2%               | 87%                |         |
| Jane     | 5%    | 0.7%       | 3.6%             | 3.6%                 | 0.7%               | 86%                |         |
| Kathleen | 11.8% | 1.2%       | 4.1%             | 3%                   | 0.6%               | 79%                |         |
|          |       |            |                  | October 5th - Novemb |                    |                    |         |