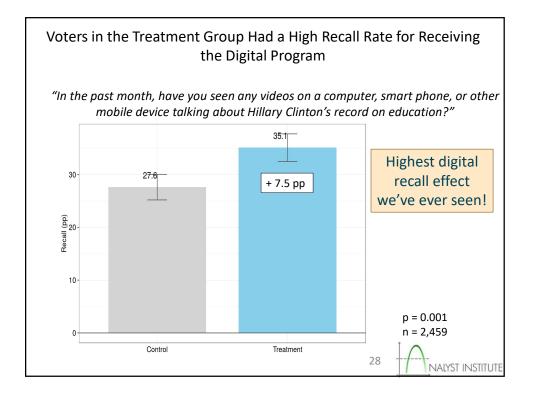

1/22/2018













## Trump For President 2016

- They claimed to have "three major voter suppression operations under way" at the end of the campaign aimed at idealistic white liberals, young women, and African Americans.It's impossible to measure how effective this was since most of the efforts were via Facebook "dark posts" nonpublic paid posts shown only to the Facebook users that Trump chose.
- And finally, the other thing to keep in mind for 2018 is Trump's not-so-secret database, which is called Project Alamo and supposed contains information on 220 million people in the United States, and approximately 4,000 to 5,000 individual data points about the online and offline life of each person.







































| <b>Eval</b><br>Socia |             |        |           |                |                              |                       | 1      | EXAMPLE A CONTRACT OF A CONTRACT ON CONTRACT ON CONTRACT OF A CONTRACT O |                                                                                                                         |
|----------------------|-------------|--------|-----------|----------------|------------------------------|-----------------------|--------|------------------------------------------------------------------------------------------------------------------------------------------------------------------------------------------------------------------------------------------------------------------------------------------------------------------------