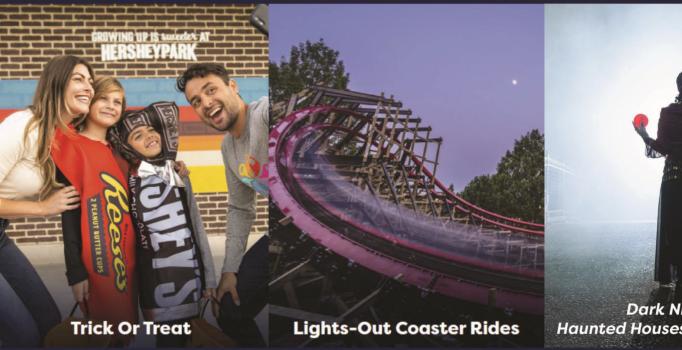

# All Dark Nights attractions are INCLUDED in your Hersheypark admission ticket!

5 PM - 10 PM

12 PM - 10 PM

47272336

Treatville is available until 8 PM during Hersheypark Halloween™. Dark Nights™ is available starting at 6 PM.